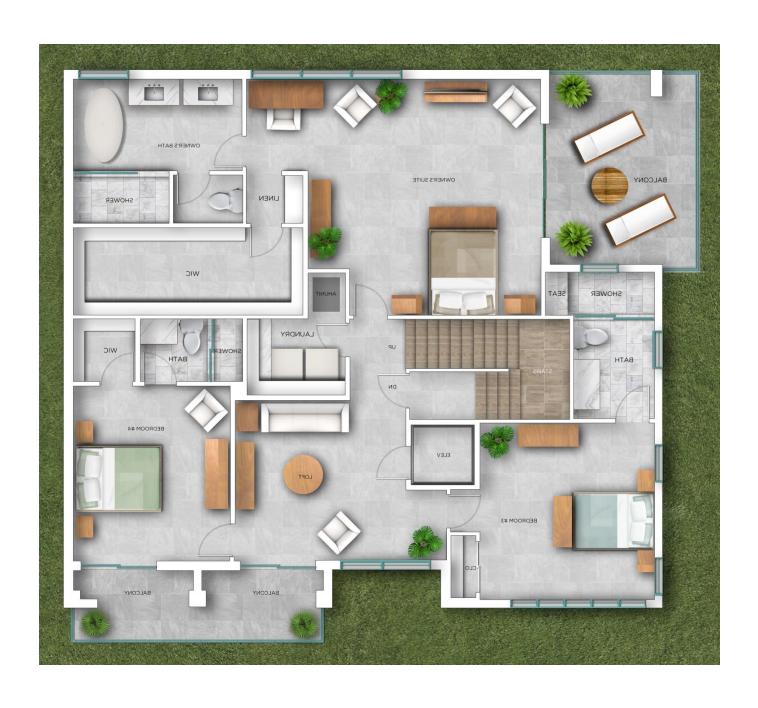

#### 221 Shore Court Floor Plan

### 4,000 SQ FT

Under Air 3200 sq ft under air 4-5 Bedrooms 4.5 Baths

- A summer kitchen on the same level as your living/dining areas
- Natural gas fire feature surrounding your private pool
- Modern open kitchen with state-of-the-art appliances powered by natural gas and luxury European cabinetry
- Expansive master suite with a private balcony, wet bar, two walk-in closets and premium bathroom fixtures
- The latest technology in home automation
- Elevator
- Floating staircase
- Two-car garage with epoxy flooring
- Access to the rooftop
- A curated collection of personalized upgrades for you to choose from

## 221 Shore Court Floor Plan

# 221 Shore Court Floor Plan