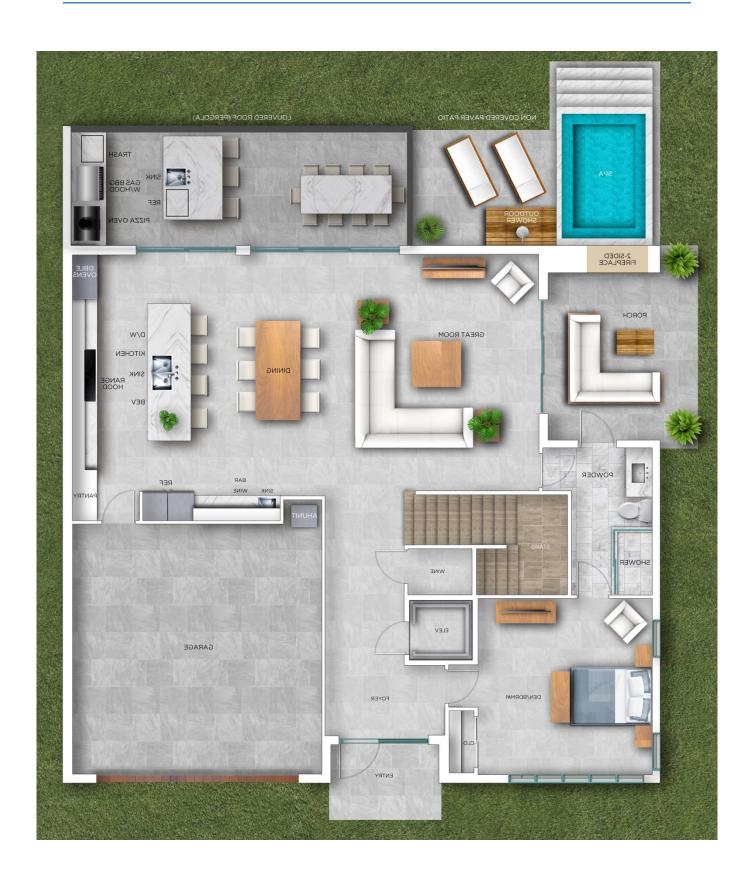

#### 221 Shore Court Floor Plan

### 4,000 SQ FT

Under Air 3200 sq ft under air 4-5 Bedrooms 4.5 Baths

- A summer kitchen on the same level as your living/dining areas
- Natural gas fire feature surrounding your private pool
- Modern open kitchen with state-of-the-art appliances powered by natural gas and luxury European cabinetry
- Expansive master suite with a private balcony, wet bar, two walk-in closets and premium bathroom fixtures
- The latest technology in home automation
- Elevator
- Floating staircase
- Two-car garage with epoxy flooring
- Access to the rooftop
- A curated collection of personalized upgrades for you to choose from

## 221 Shore Court Floor Plan

# 221 Shore Court Floor Plan