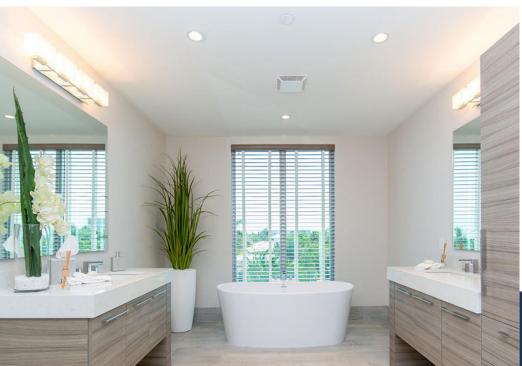

## **Additional Lighting**

Stair Light Sconces

Maxim Silo 5" Wide

Wall Light

**Bathroom Sconces**Maxim Silo 21" Wide Bath Light

Closet & Laundry
Satco Lighting 13" Wide
Integrated LED Flush Mount
Ceiling Fixture

All items listed above are included in the Purchase Price. Alternative selections and upgrade options for the bathroom and stair sconces are available.

\*The Developer reserves the right to make modifications to the product design, pricing and specifications without notice. Square footages are approximate and may vary. All images shown on this material are conceptual renderings only. Conceptual renderings may not reflect the final product.