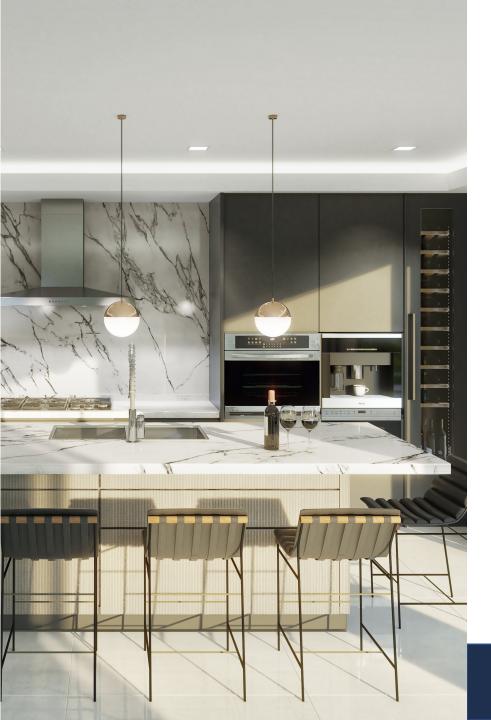

**Lighting Package** 

Cove Lighting

LED cove lighting around
the perimeter of the kitchen

**Kitchen Island Pendants**Miseno 4" Wide LED

Pendant (x3)

Cabinet Lighting
Under cabinet lighting along all
periphery kitchen counters

All items listed above are included in the Purchase Price. Alternative selections and upgrade options for the kitchen pendants are available.

**Cove Lighting** 

LED cove lighting around the perimeter of the living room