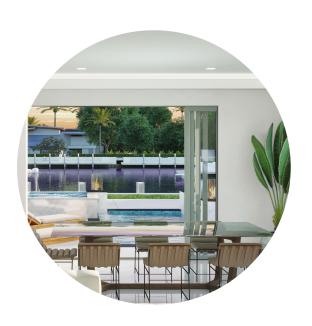

**Cove Lighting** 

LED cove lighting around the perimeter of the dining room

**Dining Light Fixture** 

Maxim Silo 232" Wide 8 Light Chandelier