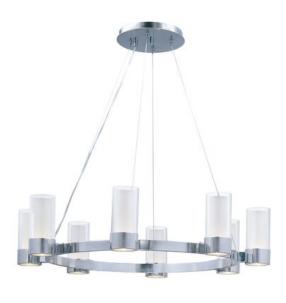

**Cove Lighting** 

LED cove lighting around the perimeter of the dining room

**Dining Light Fixture** 

Maxim Silo 232" Wide 8 Light Chandelier