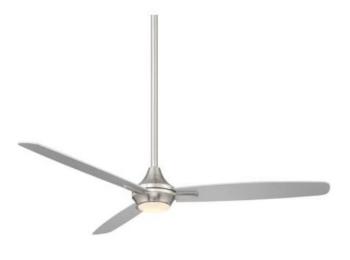

**Living Room Fan** 

Lightning Blitzen 54" 3 Blade Indoor/Outdoor Smart LED Ceiling Fan with Light Kit

All items listed above are included in the Purchase Price. Alternative selections and upgrade options for the living room fan are available.

## **Owner's Suite**

**Cove Lighting** 

LED cove lighting around the perimeter of the master bedroom

**Bedroom Fan** 

Lightning Blitzen 54" 3 Blade Indoor/Outdoor Smart LED Ceiling Fan with Light Kit

All items listed above are included in the Purchase Price. Alternative selections and upgrade options for the bedroom fan are available.