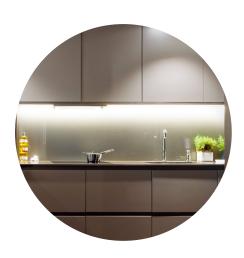

**Lighting Package** 

Cove Lighting

LED cove lighting around
the perimeter of the kitchen

**Kitchen Island Pendants**Miseno 4" Wide LED

Pendant (x3)

Cabinet Lighting
Under cabinet lighting along all
periphery kitchen counters

All items listed above are included in the Purchase Price. Alternative selections and upgrade options for the kitchen pendants are available.

**Cove Lighting** 

LED cove lighting around the perimeter of the living room