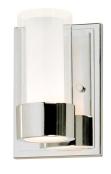

## **Additional Lighting**

Stair Light Sconces

Maxim Silo 5" Wide

Wall Light

**Bathroom Sconces**Maxim Silo 21" Wide Bath Light

Closet & Laundry
Satco Lighting 13" Wide
Integrated LED Flush Mount
Ceiling Fixture

All items listed above are included in the Purchase Price. Alternative selections and upgrade options for the bathroom and stair sconces are available.

\*The Developer reserves the right to make modifications to the product design, pricing and specifications without notice. Square footages are approximate and may vary. All images shown on this material are conceptual renderings only. Conceptual renderings may not reflect the final product.