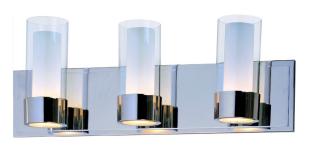

## **Additional Lighting**

Stair Light Sconces

Maxim Silo 5" Wide

Wall Light

**Bathroom Sconces**Maxim Silo 21" Wide Bath Light

Closet & Laundry
Satco Lighting 13" Wide
Integrated LED Flush Mount
Ceiling Fixture

All items listed above are included in the Purchase Price. Alternative selections and upgrade options for the bathroom and stair sconces are available.

\*The Developer reserves the right to make modifications to the product design, pricing and specifications without notice. Square footages are approximate and may vary. All images shown on this material are conceptual renderings only. Conceptual renderings may not reflect the final product.