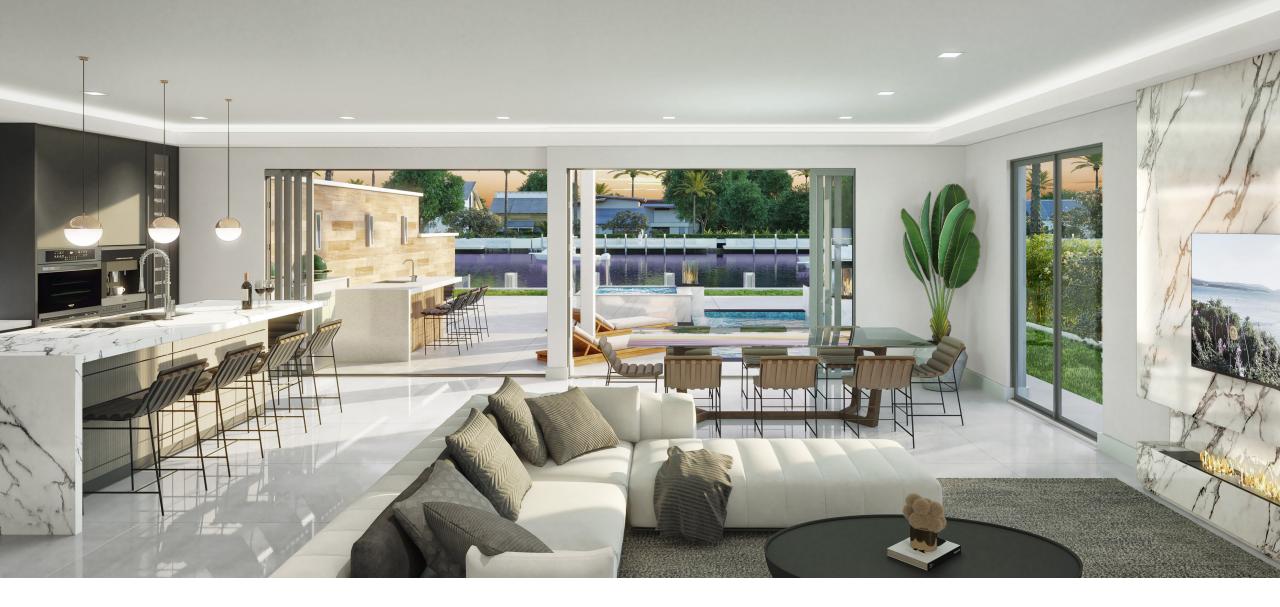

**Lighting Package** 

Cove Lighting

LED cove lighting around
the perimeter of the kitchen

**Kitchen Island Pendants**Miseno 4" Wide LED

Pendant (x3)

Cabinet Lighting
Under cabinet lighting along all
periphery kitchen counters

All items listed above are included in the Purchase Price. Alternative selections and upgrade options for the kitchen pendants are available.

**Cove Lighting** 

LED cove lighting around the perimeter of the living room

**Living Room Fan** 

Lightning Blitzen 54" 3 Blade Indoor/Outdoor Smart LED Ceiling Fan with Light Kit

All items listed above are included in the Purchase Price. Alternative selections and upgrade options for the living room fan are available.

**Cove Lighting** 

LED cove lighting around the perimeter of the dining room

**Dining Light Fixture** 

Maxim Silo 232" Wide 8 Light Chandelier