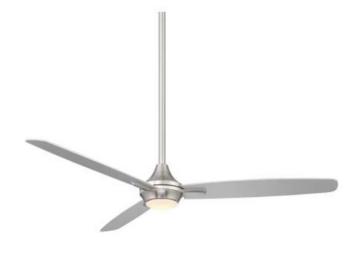

## **Owner's Suite**

**Cove Lighting** 

LED cove lighting around the perimeter of the master bedroom

**Bedroom Fan** 

Lightning Blitzen 54" 3 Blade Indoor/Outdoor Smart LED Ceiling Fan with Light Kit

All items listed above are included in the Purchase Price. Alternative selections and upgrade options for the bedroom fan are available.