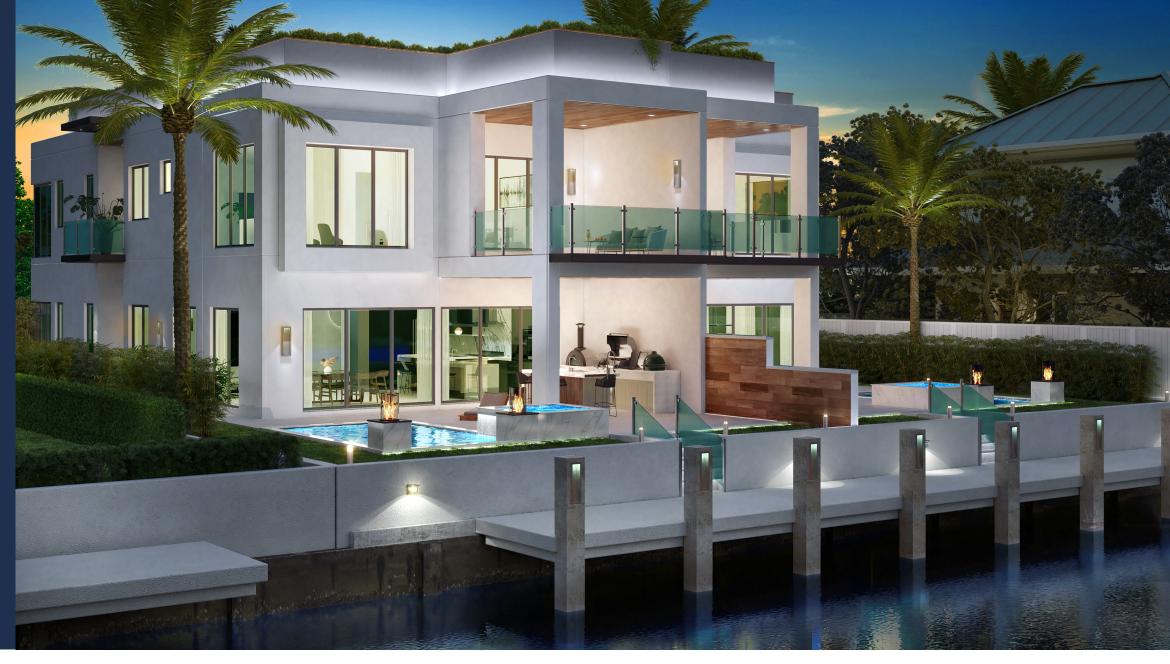

Light Fixture** 

Maxim Silo 232" Wide 8 Light Chandelier







## **Owner's Suite**







**Cove Lighting** 

LED cove lighting around the perimeter of the master bedroom



**Bedroom Fan** 

Lightning Blitzen 54" 3 Blade Indoor/Outdoor Smart LED Ceiling Fan with Light Kit

All items listed above are included in the Purchase Price. Alternative selections and upgrade options for the bedroom fan are available.



## **Additional Lighting**







Stair Light Sconces

Maxim Silo 5" Wide

Wall Light



**Bathroom Sconces**Maxim Silo 21" Wide Bath Light



Closet & Laundry
Satco Lighting 13" Wide
Integrated LED Flush Mount
Ceiling Fixture

All items listed above are included in the Purchase Price. Alternative selections and upgrade options for the bathroom and stair sconces are available.



\*The Developer reserves the right to make modifications to the product design, pricing and specifications without notice. Square footages are approximate and may vary. All images shown on this material are conceptual renderings only. Conceptual renderings may not reflect the final product.