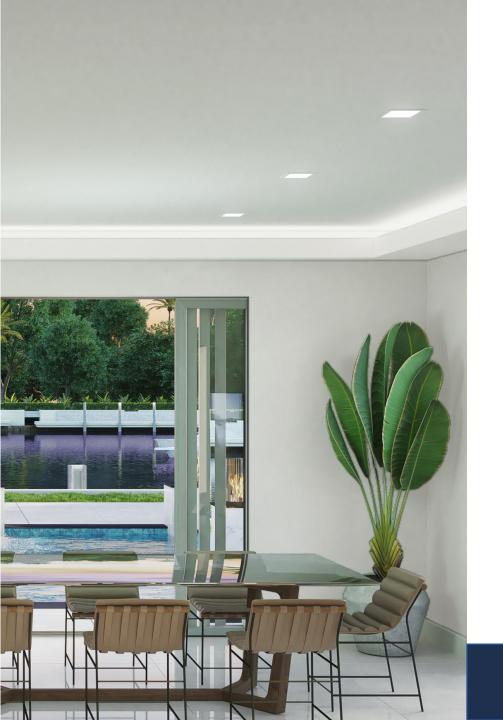

**Cove Lighting** 

LED cove lighting around the perimeter of the dining room

**Dining Light Fixture** 

Maxim Silo 232" Wide 8 Light Chandelier