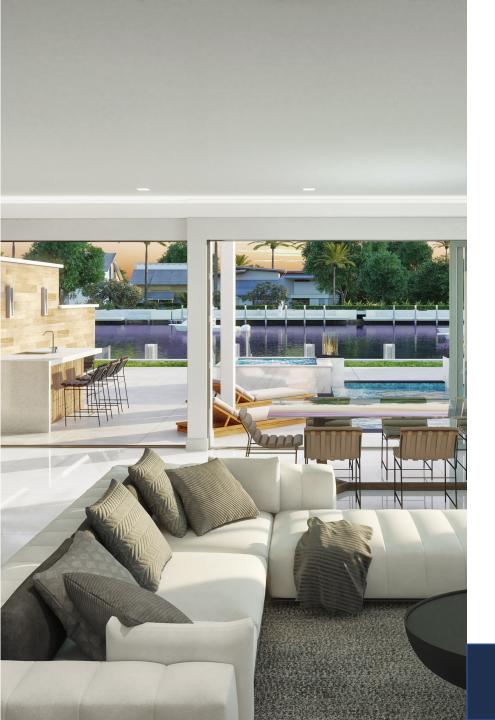

All items listed above are included in the Purchase Price. Alternative selections and upgrade options for the kitchen pendants are available.

**Cove Lighting** 

LED cove lighting around the perimeter of the living room

**Living Room Fan** 

Lightning Blitzen 54" 3 Blade Indoor/Outdoor Smart LED Ceiling Fan with Light Kit

All items listed above are included in the Purchase Price. Alternative selections and upgrade options for the living room fan are available.