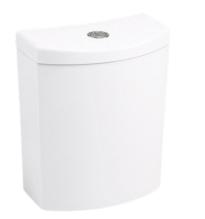

# **Owner's Bathroom**

Kohler Toilet Tank White

Kohler Toilet Bowel White Delta Towel Bar, Paper Holder & Robe Hook

\*Electric connection for Toto Smart Toilet included, upgrade available