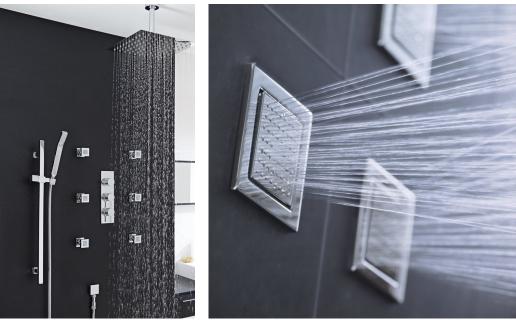

# **Owner's Bathroom**

Signature Hardware Shower Head

Delta Faucet Trim Kit

Delta Faucet Mount Hand Shower

| C  | 00000 |
|----|-------|
| 14 | 00000 |
|    | 00000 |
|    | 00000 |
|    | 00000 |

Delta Square Body Spray

## INCLUDED