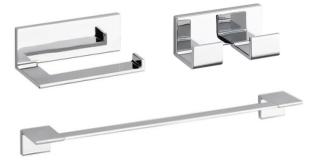

# **Owner's Bathroom**

Signature Hardware Shower Head

Delta Faucet Trim Kit

Delta Faucet Mount Hand Shower

| C  | 00000 |
|----|-------|
| 14 | 00000 |
|    | 00000 |
|    | 00000 |
|    | 00000 |

Delta Square Body Spray

# **Owner's Bathroom**

Kohler Toilet Tank White

Kohler Toilet Bowel White Delta Towel Bar, Paper Holder & Robe Hook

\*Electric connection for Toto Smart Toilet included, upgrade available

## INCLUDED

Kohler Toilet Seat White