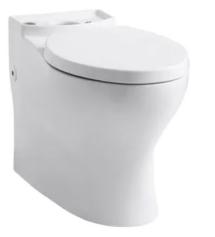

# **Owner's Bathroom**

Kohler Toilet Tank White

Kohler Toilet Bowel White Delta Towel Bar, Paper Holder & Robe Hook

\*Electric connection for Toto Smart Toilet included, upgrade available