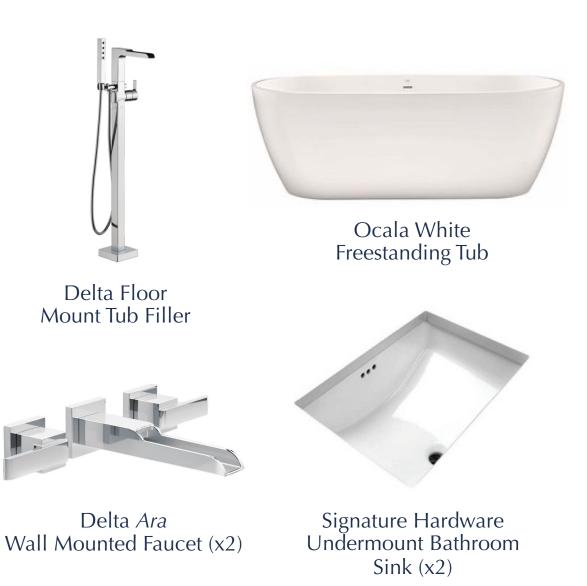

# **Owner's Bathroom**

Kohler Toilet Tank White

Kohler Toilet Bowel White Delta Towel Bar, Paper Holder & Robe Hook

\*Electric connection for Toto Smart Toilet included, upgrade available

# INCLUDED Secondary Bathrooms

Delta Faucet Trim Kit

Signature Hardware Undermount Bathroom Sink

Delta Single Hole Faucet